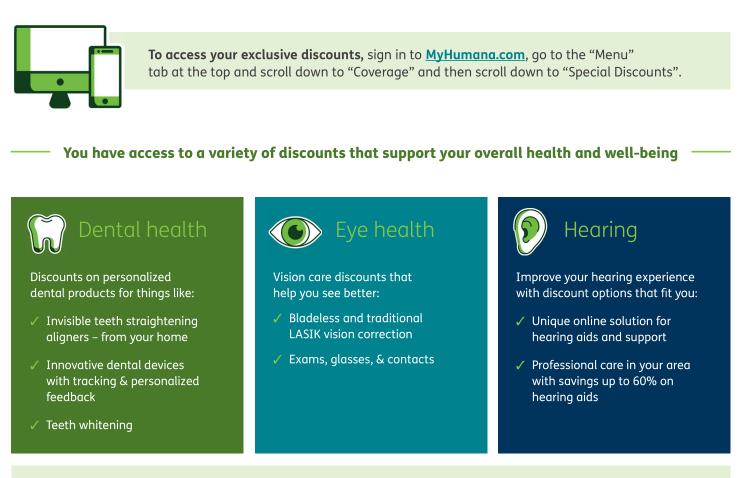

# Exclusive discounts for Humana members

We understand the importance of your overall health and that's why we've carefully selected companies to team up with to offer special discounts Humana members can enjoy.

**Plus, additional discounts** for things like weight loss, acupuncture & chiropractic services, massage therapy, fitness devices, identity theft protection and more! <u>Sign in to MyHumana</u> to see all your discounts!